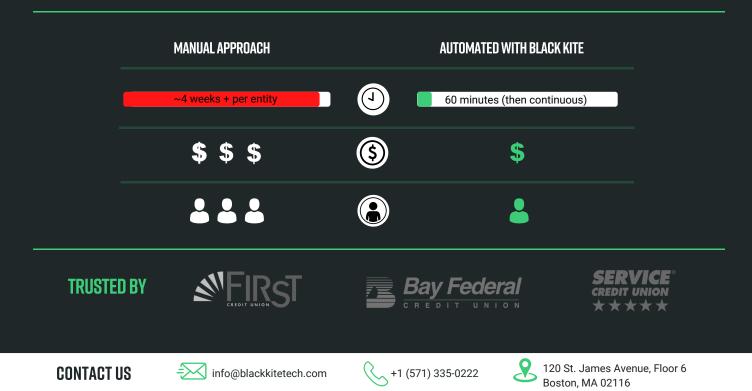

## **HOW BLACK KITE HELPS**

**Free up your organization's precious resources** with a continuous monitoring tool that automatically identifies gaps and prioritizes remediation efforts.

**Determine the probable financial impact in the case of a breach** for any vendor in your ecosystem using the Open FAIR<sup>™</sup> methodology.

**Meet the needs of today's digital world** by preventing unrecognized risk with quality insights and data the first time around.