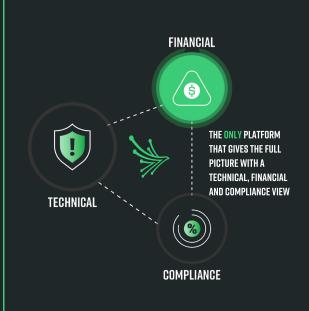

## **HOW BLACK KITE HELPS**

**Free up your organization's precious resources** with a continuous monitoring tool that automatically identifies gaps and prioritizes remediation efforts.

**Determine the probable financial impact in the case of a breach** for any vendor in your ecosystem using the Open FAIR<sup>™</sup> methodology.

## **MEET COMPLIANCE REGULATIONS**

**Understand the compliance level of every vendor in your ecosystem** by crosscorrelating findings to industry standards.

Federal Financial Institutions Examination Council (FFIEC) Cybersecurity Awareness Tool